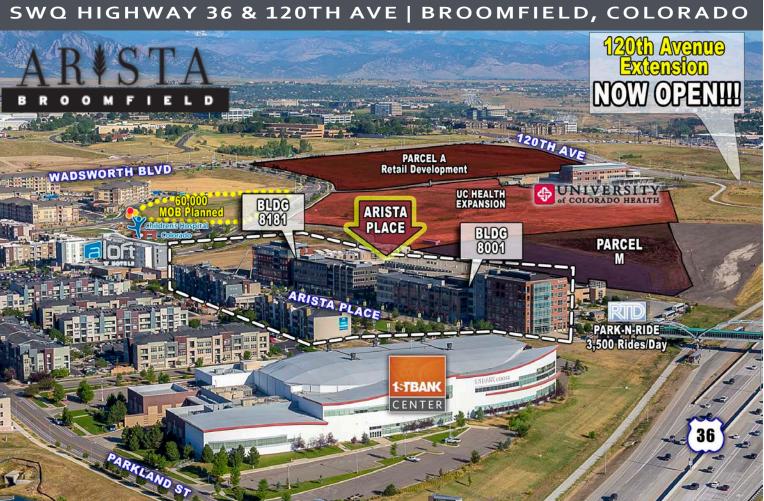

# Restaurant & Retail Available at Arista Place

### INFORMATION

- Fully leased
- Join 1ST Bank Center, Children's Hospital, University of Colorado Health Campus
- 1STBank Center estimates over 350,000 guests annually

• RTD Park-n-Ride ridership is over 3,000 people/day

• Over 200,000 SF of office space at Arista Place with additional 400,000 SF underway

### **RETAIL SPACE BUILDING 8001**

## A MEMBER OF CHAINLINKS RETAIL ADVISORS

**Bryan Slaughter** 720.370.7459 | bslaughter@sullivanhayes.com

**RETAIL SPACE BUILDING 8181** 