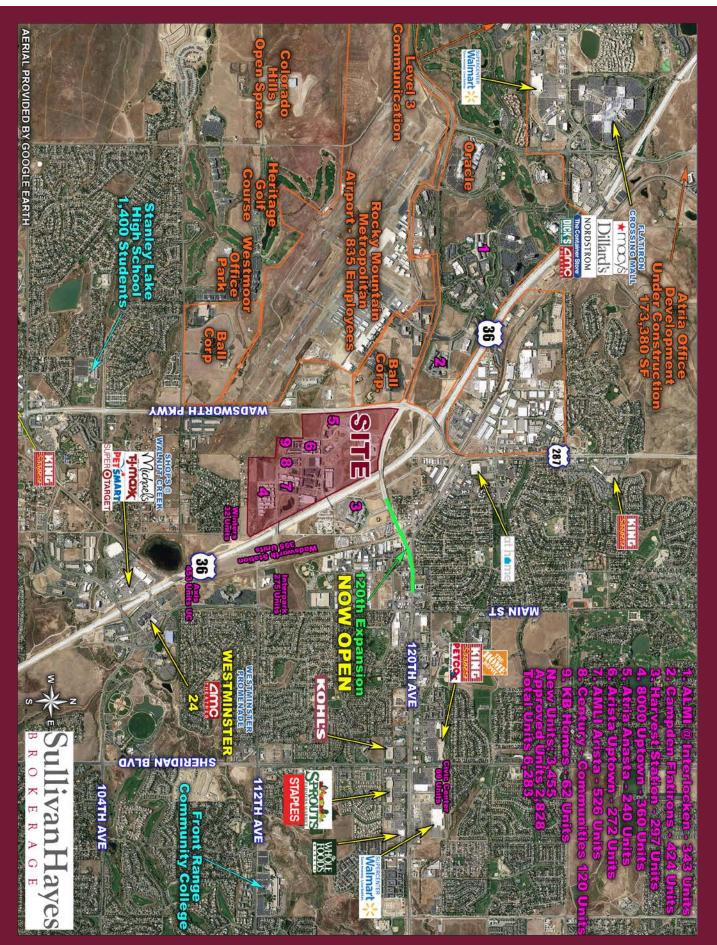

#### TRAFFIC COUNTS

| on Hwy 36 northwest of Wadsworth Blvd | 90,000 cars/day |
|---------------------------------------|-----------------|
| n Hwy 36 southeast of Wadsworth Blvd  | 89,000 cars/day |
| n Wadsworth Blvd north of Hwy 36      | 55 000 cars/day |

On Wadsworth Blvd south of Hwy 36 Source: CDOT 2016

44,000 cars/day

5570 DTC Parkway, Suite 100 | Greenwood Village, CO 80111 | 303.534.0900 Fax: 303.831.1333 | www.sullivanhayes.com

SullivanHayes B R O K E R A G E

#### **DEMOGRAPHICS**

|                                                                    | 1 MILE   | 3 MILE   | 5 MILE   |
|--------------------------------------------------------------------|----------|----------|----------|
| Est. Population                                                    | 8,379    | 68,529   | 209,404  |
| Avg Household Inc                                                  | \$77,108 | \$98,149 | \$94,413 |
| Employees                                                          | 7,387    | 45,309   | 88,899*  |
| Businesses                                                         | 674      | 3,249    | 7,352*   |
| Demographics Source: ESRI 2016; *Applied Geographic Solutions 2016 |          |          |          |