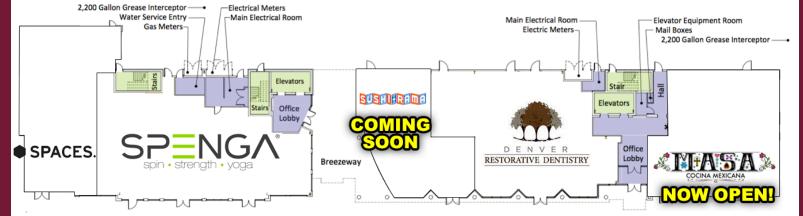

-------------------------------|----------|----------|----------|
| Est. Population                                                    | 8,379    | 68,529   | 209,404  |
| Avg Household Inc                                                  | \$77,108 | \$98,149 | \$94,413 |
| Employees                                                          | 7,387    | 45,309   | 88,899*  |
| Businesses                                                         | 674      | 3,249    | 7,352*   |
| Demographics Source: ESRI 2016; *Applied Geographic Solutions 2016 |          |          |          |



#### Mark Ernster

720.382.7508 | mernster@sullivanhayes.com

## A MEMBER OF CHAINLINKS RETAIL ADVISORS

**Bryan Slaughter** 720.370.7459 | bslaughter@sullivanhayes.com





**RETAIL SPACE BUILDING 8181** 













### **RETAIL SPACE BUILDING 8001**

# **1: TBANK** CENTER

rough that is difficult on many

言語峰