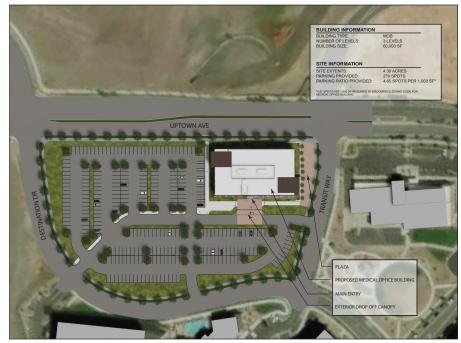

#### **SPACE AVAILABLE:**

Up to 60,000 SF

#### **PARKING RATIO:**

4.65:1,000 SF

## MEDICAL FOR LEASE ARISTA MEDICAL CENTER

8520 Uptown Avenue, Broomfield, CO

- Custom built space available from 1,500 to 60,000 square feet
- Easy access to US 36, US 287 (Wadsworth) and Highway 128 (120th), as well as the Broomfield Transit Station
- Abundant on-site parking for patients, staff and physcians
- Building signage opportunities
- Designed by the nationally renowned healthcare architecture firm: Boulder Associates