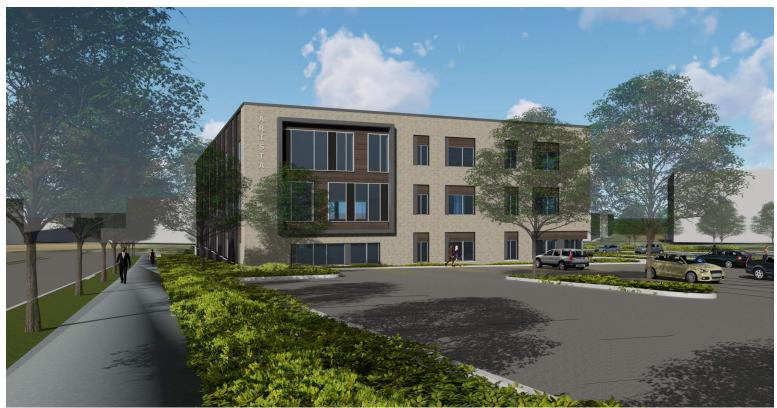

# ARISTA MEDICAL OFFICE BUILDING 8520 UPTOWN AVENUE | BROOMFIELD, COLORADO

## MEDICAL FOR LEASE ARISTA MEDICAL CENTER

8520 Uptown Avenue, Broomfield, CO

- Custom built space available from 1,500 to 60,000 square feet
- Easy access to US 36, US 287 (Wadsworth) and Highway 128 (120th), as well as the Broomfield Transit Station
- Abundant on-site parking for patients, staff and physcians
- Building signage opportunities
- Designed by the nationally renowned healthcare architecture firm: Boulder Associates

ngkf.com

The Arista Medical Office Building is located in the heart of the 209-acre, mixed-use, Arista Development which offers incredible views of the front range's pristine mountain peaks. Uses and amenities include: