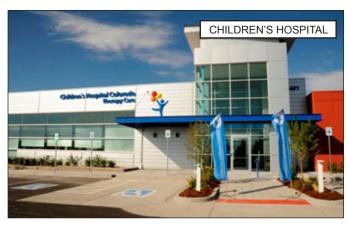

#### **PROPERTY HIGHLIGHTS:**

- · Class A Medical building
- Arista is located at the intersection of US 36, Wadsworth (US 287) and 120th Ave (Highway 128). New 120th Ave. extension is open.
- Existing healthcare uses at Arista include the UC Health Broomfield Hospital and Children's Hospital Therapy Center
- Surrounding amenities include 1st Bank Center, Aloft Hotel, Arista Place Office plus numerous restaurants, shops, services and parks
- Located within walking distance to the Broomfield Transit Station
- Numerous residential options at Arista including: Century Communities, Uptown Apartments, AMLI at Arista, Atria Residential, Live/Work Lofts
- Notable restaurants include Hickory & Ash, Mesa Cocina, Starbucks, Pronto's Pizzeria, Prosper Oats and Colorado Keg House.

- 200,000 SF of Class A Office Space, with an additional 400,000 SF underway
- UCHealth Broomfield Hospital
- Children's Hospital Therapy Center
- 1,590 multi-family units (over 3,000 residents)
- · Parks, pedestrian areas and bike paths