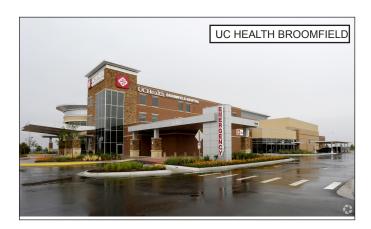

#### **PROPERTY HIGHLIGHTS:**

- · Class A Medical building
- Arista is located at the intersection of US 36, Wadsworth (US 287) and 120th Ave (Highway 128). New 120th Ave. extension is open.
- Existing healthcare uses at Arista include the UC Health Broomfield Hospital and Children's Hospital Therapy Center
- Surrounding amenities include 1st Bank Center, Aloft Hotel, Arista Place Office plus numerous restaurants, shops, services and parks
- Located within walking distance to the Broomfield Transit Station
- Numerous residential options at Arista including: Century Communities, Uptown Apartments, AMLI at Arista, Atria Residential, Live/Work Lofts
- Notable restaurants include Hickory & Ash, Mesa Cocina, Starbucks, Pronto's Pizzeria, Prosper Oats and Colorado Keg House.

- 200,000 SF of Class A Office Space, with an additional 400,000 SF underway
- UCHealth Broomfield Hospital
- Children's Hospital Therapy Center
- 1,590 multi-family units (over 3,000 residents)
- · Parks, pedestrian areas and bike paths