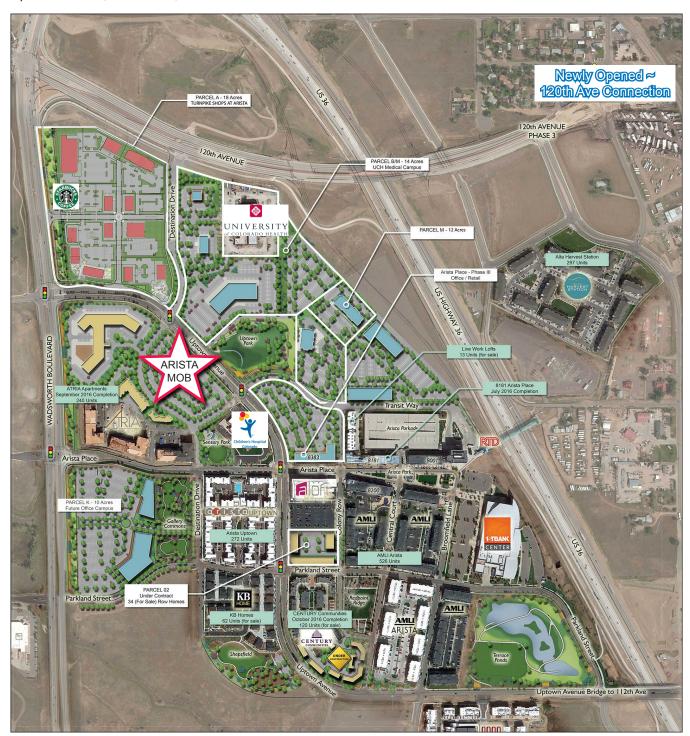

#### **PROPERTY HIGHLIGHTS:**

- · Class A Medical building
- Arista is located at the intersection of US 36, Wadsworth (US 287) and 120th Ave (Highway 128). New 120th Ave. extension is open.
- Existing healthcare uses at Arista include the UC Health Broomfield Hospital and Children's Hospital Therapy Center
- Surrounding amenities include 1st Bank Center, Aloft Hotel, Arista Place Office plus numerous restaurants, shops, services and parks
- Located within walking distance to the Broomfield Transit Station
- Numerous residential options at Arista including: Century Communities, Uptown Apartments, AMLI at Arista, Atria Residential, Live/Work Lofts
- Notable restaurants include Hickory & Ash, Mesa Cocina, Starbucks, Pronto's Pizzeria, Prosper Oats and Colorado Keg House.

ngkf.com

The Arista Medical Office Building is located in the heart of the 209-acre, mixed-use, Arista Development which offers incredible views of the front range's pristine mountain peaks. Uses and amenities include:

- 200,000 SF of Class A Office Space, with an additional 400,000 SF underway
- UCHealth Broomfield Hospital
- Children's Hospital Therapy Center
- 1,590 multi-family units (over 3,000 residents)
- · Parks, pedestrian areas and bike paths

- · 140-room Aloft Hotel
- 1st Bank Center (350,000 annual guests)
- RTD Park 'n Ride (over 3,500 rides/day)
- Numerous retail options including wellness providers, restaurants and coffee shops