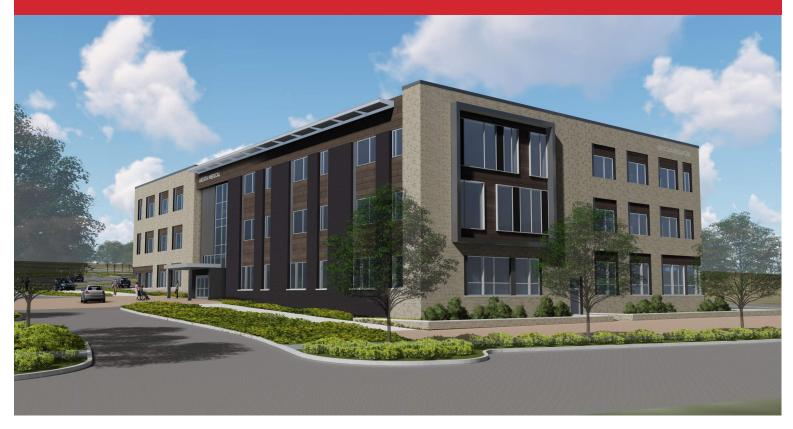

# ARISTA MEDICAL OFFICE BUILDING 8520 UPTOWN AVENUE | BROOMFIELD, COLORADO

## MEDICAL FOR LEASE

#### **PROPERTY HIGHLIGHTS:**

- · Class A Medical building
- Arista is located at the intersection of US 36, Wadsworth (US 287) and 120th Ave (Highway 128). New 120th Ave. extension is open.
- Existing healthcare uses at Arista include the UC Health Broomfield Hospital and Children's Hospital Therapy Center
- Surrounding amenities include 1st Bank Center, Aloft Hotel, Arista Place Office plus numerous restaurants, shops, services and parks
- Located within walking distance to the Broomfield Transit Station
- Numerous residential options at Arista including: Century Communities, Uptown Apartments, AMLI at Arista, Atria Residential, Live/Work Lofts
- Notable restaurants include Hickory & Ash, Mesa Cocina, Starbucks, Pronto's Pizzeria, Prosper Oats and Colorado Keg House.