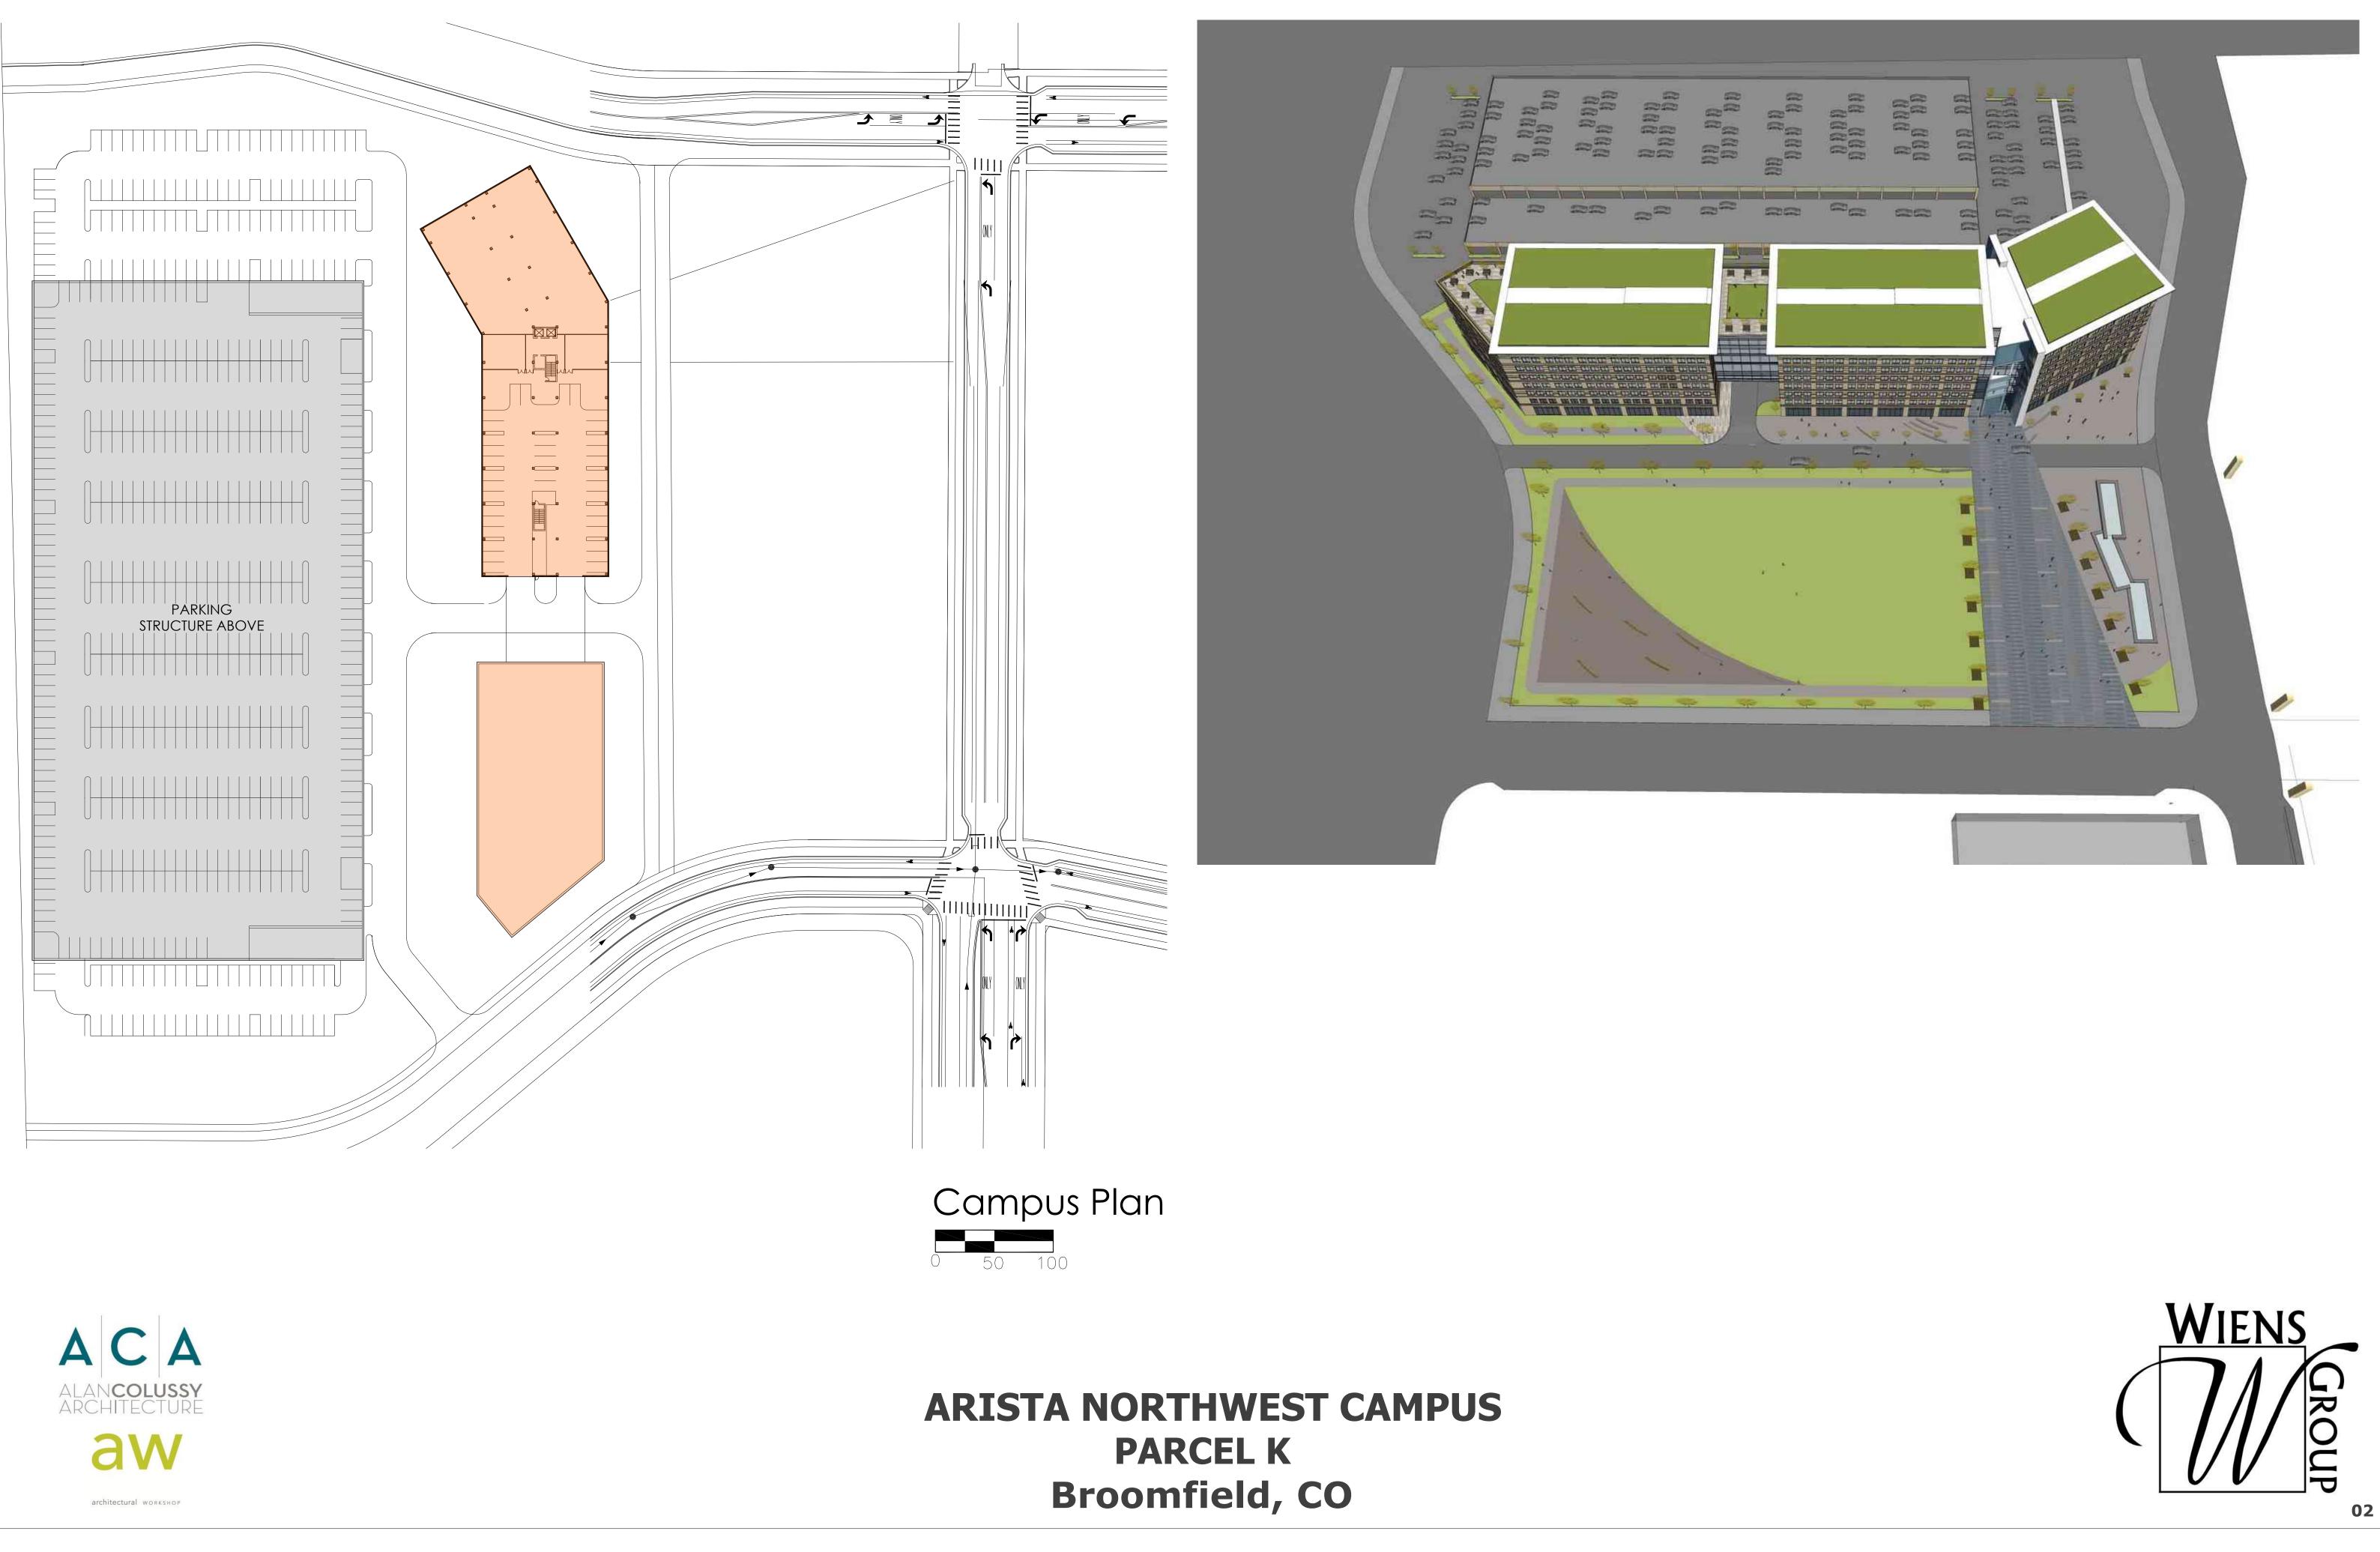

ARISTA NORTHWEST CAMPUS PARCEL K Broomfield, CO East Elevation



Webroot Parcel M







## Floor 8

| TENANT AREA (1 FLOOR) | 49,123 S  |
|-----------------------|-----------|
| CORE / CIRCULATION    | 4,114 S   |
| PATIO                 | 10,288 SI |
| TOTAL GROSS AREA      | 63,525 SF |

## Floor 2-7

| TENANT AREA (6 FLOORS) | 59,411 SF |
|------------------------|-----------|
| CORE / CIRCULATION     | 4,114 SF  |
| TOTAL GROSS AREA       | 63,525 SF |

Floor 1

| TENANT AREA (1 FLOOR) | 54,597 S |
|-----------------------|----------|
| CORE / CIRCULATION    | 4,114 S  |
| TOTAL GROSS AREA      | 58,711 S |



| TENANT PARKING (1 FLOOR) | 21,508 SF |
|--------------------------|-----------|
| CORE / CIRCULATION       | 785 SF    |
|                          |           |

TOTAL GROSS AREA

22,293 SF

## **ARISTA NORTHWEST CAMPUS PARCEL K Broomfield, CO**

SF

SF

SF