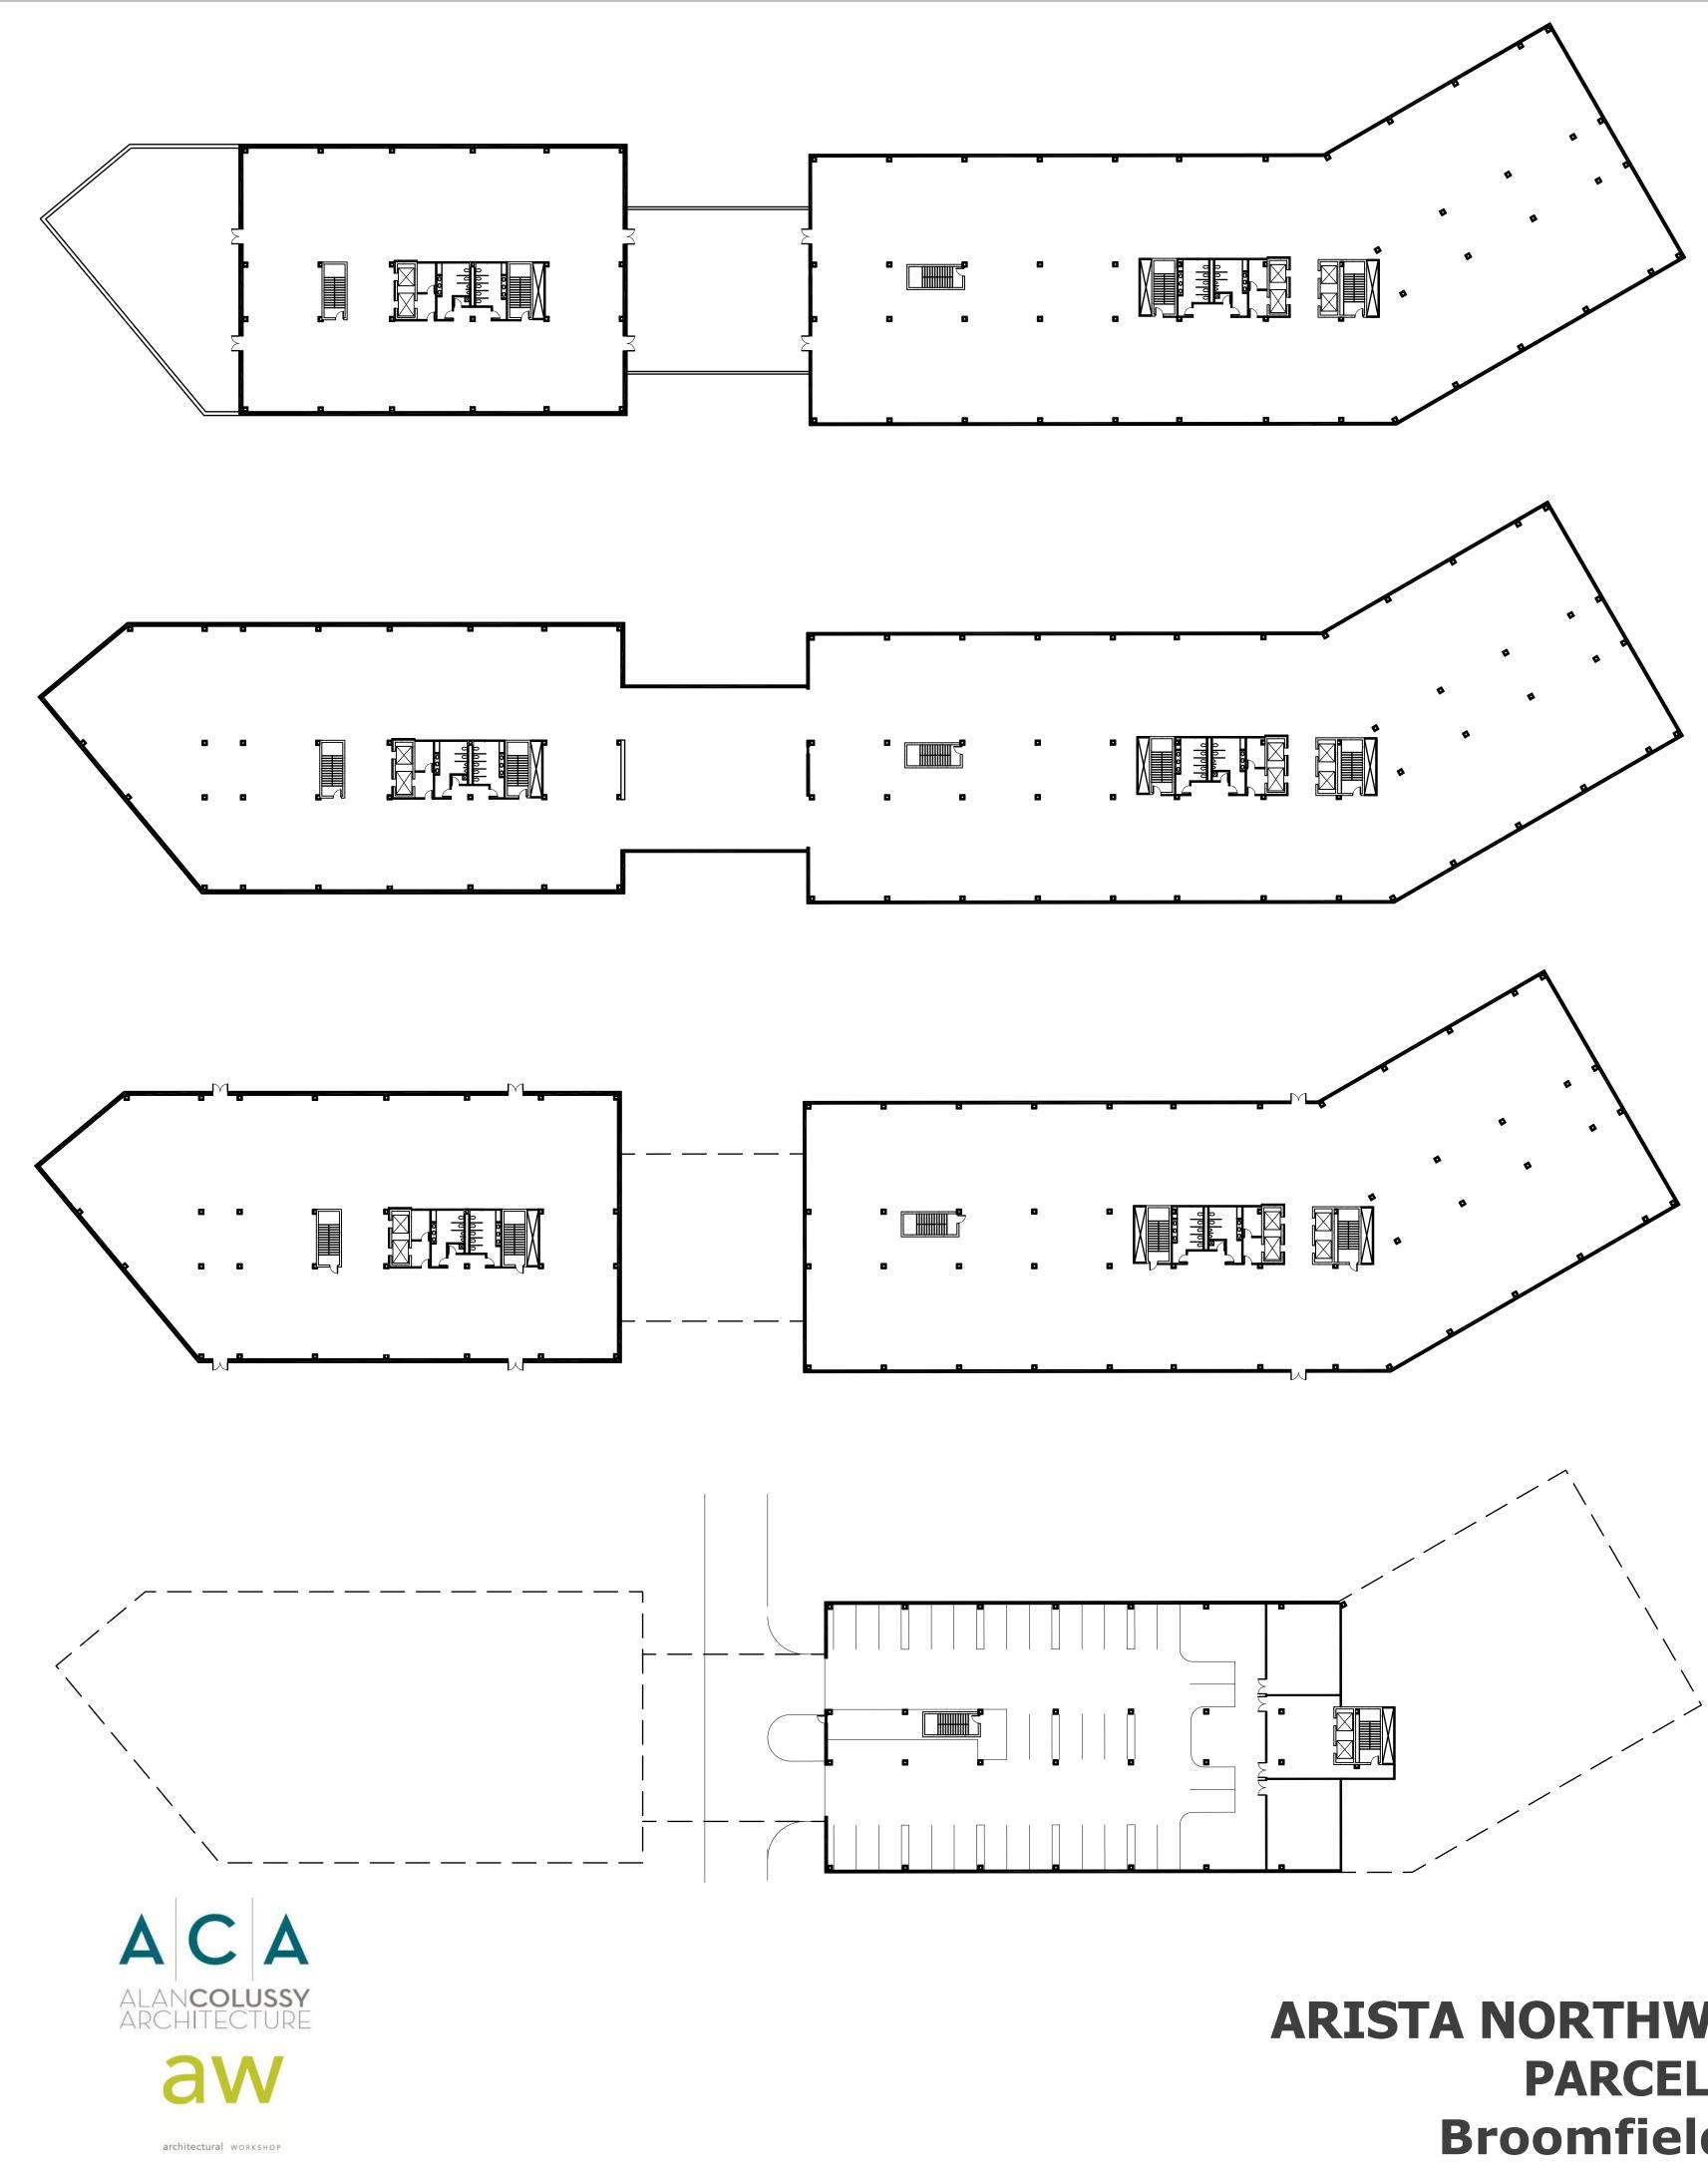

ARISTA NORTHWEST CAMPUS PARCEL K Broomfield, CO East Elevation

Webroot Parcel M

## Floor 8

| TENANT AREA (1 FLOOR) | 49,123 S  |
|-----------------------|-----------|
| CORE / CIRCULATION    | 4,114 S   |
| PATIO                 | 10,288 SI |
| TOTAL GROSS AREA      | 63,525 SF |

## Floor 2-7

| TENANT AREA (6 FLOORS) | 59,411 SF |
|------------------------|-----------|
| CORE / CIRCULATION     | 4,114 SF  |
| TOTAL GROSS AREA       | 63,525 SF |

Floor 1

| TENANT AREA (1 FLOOR) | 54,597 S |
|-----------------------|----------|
| CORE / CIRCULATION    | 4,114 S  |
| TOTAL GROSS AREA      | 58,711 S |

| TENANT PARKING (1 FLOOR) | 21,508 SF |
|--------------------------|-----------|
| CORE / CIRCULATION       | 785 SF    |
|                          |           |

TOTAL GROSS AREA

22,293 SF

## Floor Area Summary

| TENANT AREA (8 FLOORS) | 462,026 SF |
|------------------------|------------|
| CORE / CIRCULATION     | 42,145 SF  |
| TOTAL GROSS AREA       | 504,171 SF |
|                        |            |
|                        |            |