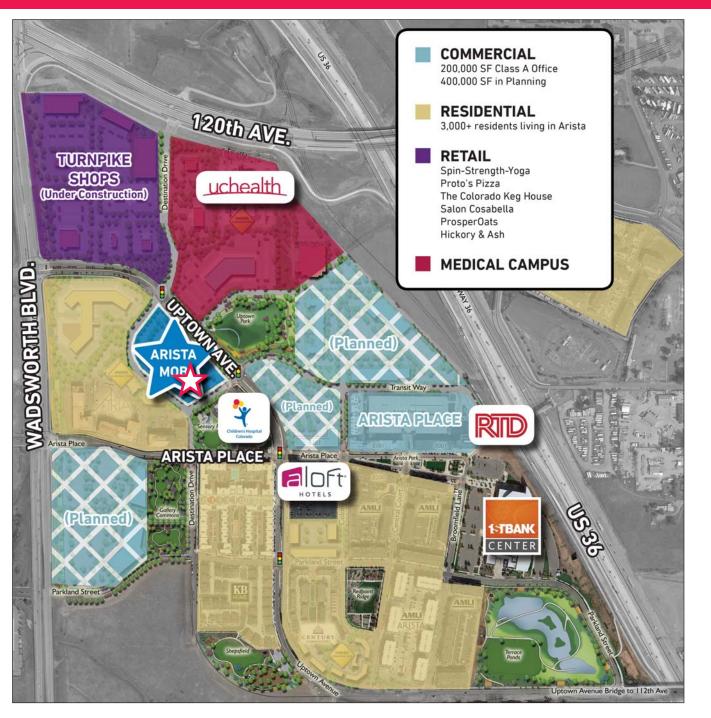

#### **Arista Medical Office Building** As exclusive agents, we are pleased to offer the following space for lease:

Arista is located at intersection of US 36, Wadsworth (US 287) and 120th Ave

• Existing healthcare uses at Arista include the UC Health Broomfield Hospital and Children's Hospital Therapy Center

• Surrounding amenities include 1st Bank Center, Aloft Hotel, Arista Place Office plus numerous restaurants, shops, services and parks

Located within walking distance to the Broomfield Transit Station

Numerous residential options at Arista including: Century Communities,

Uptown Apartments, AMLI at Arista, Atria Residential, Live/Work Lofts