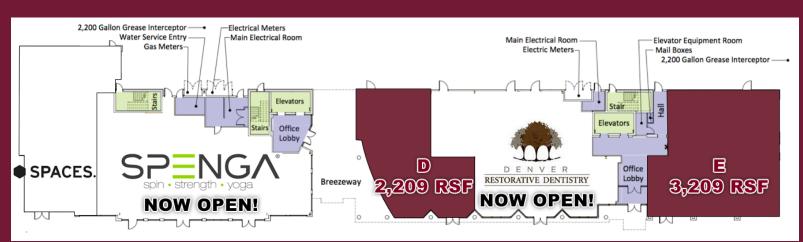

## INFORMATION

- Join 1STBank Center, Children's Hospital, University of Colorado **Health Campus**
- 1STBank Center estimates over 350,000 guests annually
- Building 8181 Unit D - 2,209 RSF End Cap Unit E - 3,209 RSF End Cap
- Building 8001 Unit G - 2,614 RSF