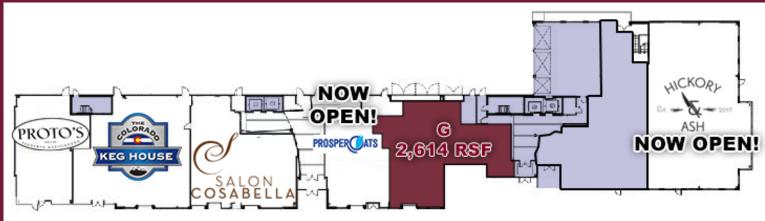

## INFORMATION

- Join 1STBank Center, Children's Hospital, University of Colorado **Health Campus**
- 1STBank Center estimates over 350,000 guests annually
- Building 8181 Unit D - 2,209 RSF End Cap Unit E - 3,209 RSF End Cap
- Building 8001 Unit G - 2,614 RSF

# **RETAIL SPACE BUILDING 8001**